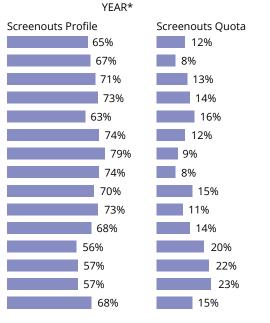

#### 07. Average number of dispositions (survey attempts, screenouts, and completes) per member

\* Our SRT Profile is included in the survey count.