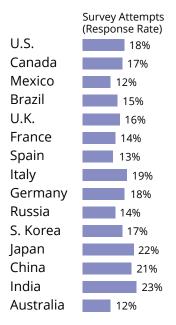

#### 07. Average number of dispositions (survey attempts, screenouts, and completes) per member

\* Our SRT Profile is included in the survey count.