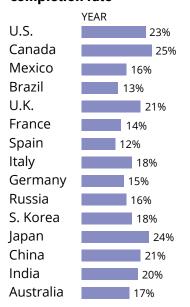

04.

Percent of paid completes from 0-3 months tenure

05. Percent of paid completes by smartphones

Device information is not tracked in Kinesis.