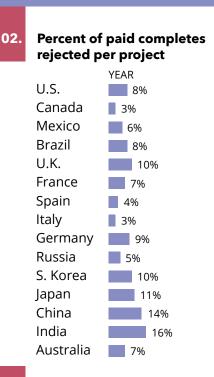

## 03. Percent of members' accounts removed or quarantined

06. Percent of paid completes from owned/branded member relationships versus intercept participants

This data is not tracked in Kinesis.