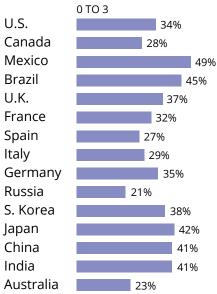

04.

Percent of paid completes from 0-3 months tenure

05. Percent of paid completes by smartphones

Device information is not tracked in Kinesis.