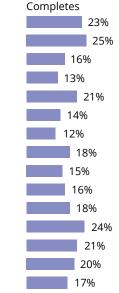

#### 07. Average number of dispositions (survey attempts, screenouts, and completes) per member

\* Our SRT Profile is included in the survey count.