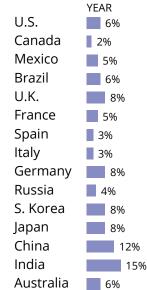

## 03. Percent of members' accounts removed or quarantined

06. Percent of paid completes from owned/branded member relationships versus intercept participants

This data is not tracked in Kinesis.