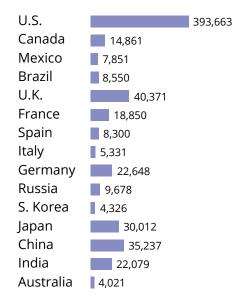

|     |     |
|-----------|------|-----|-----|
| U.S.      |      |     | 3.8 |
| Canada    | 3.1  |     |     |
| Mexico    | 2.4  |     |     |
| Brazil    |      |     | 3.8 |
| U.K.      |      | 2.  | 6   |
| France    |      | 2.3 | ;   |
| Spain     |      |     | 3.9 |
| Italy     |      |     | 4.4 |
| Germany   |      | 2.4 | 1   |
| Russia    |      | 2.2 |     |
| S. Korea  |      | 3   | 3.1 |
| Japan     |      | 2   | .8  |
| China     |      |     | 3.3 |
| India     |      | 2.  | 7   |
| Australia |      | 2.1 |     |
|           |      |     |     |

#### 11.

Maximum feasibility in a specific country with nat rep quotas, seven days in field, 100% incidence, 10-minute interview

This data is not tracked in Kinesis.

## 09. Active unique participants in the last 30 days



#### 12. Percent of quotas that reached full quota at time of delivery

This data is not tracked in Kinesis.

### 10. Activ

### Active unique 18-24 male participants in the last 30 days

| U.S.      |       | 47,857 |
|-----------|-------|--------|
| Canada    | 1,666 |        |
| Mexico    | 716   |        |
| Brazil    | 865   |        |
| U.K.      | 5,472 |        |
| France    | 2,443 |        |
| Spain     | 728   |        |
| Italy     | 521   |        |
| Germany   | 3,192 |        |
| Russia    | 1,573 |        |
| S. Korea  | 395   |        |
| Japan     | 701   |        |
| China     | 6,034 |        |
| India     | 3,450 |        |
| Australia | 391   |        |